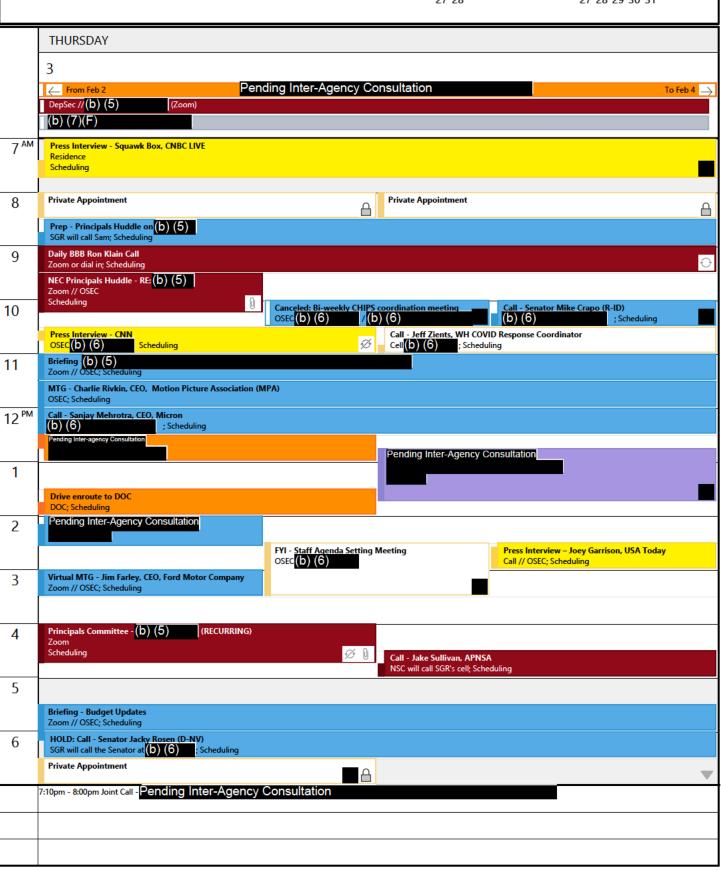

#### **February 3, 2022**

Thursday

February 2022 March 2022

SuMo TuWe Th Fr Sa

1 2 3 4 5
6 7 8 9 10 11 12
13 14 15 16 17 18 19
20 21 22 23 24 25 26
27 28

March 2022

SuMo TuWe Th Fr Sa

1 2 3 4 5
6 7 8 9 10 11 12
13 14 15 16 17 18 19
20 21 22 23 24 25 26
27 28 29 30 31