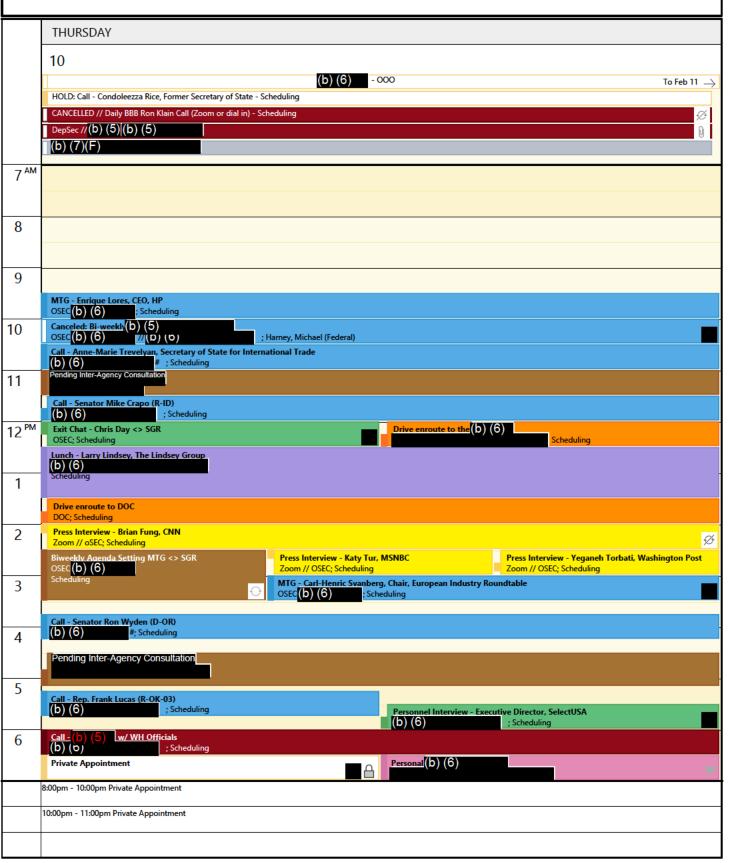

#### **February 3, 2022**

Thursday

February 2022 March 2022

SuMo TuWe Th Fr Sa

1 2 3 4 5
6 7 8 9 10 11 12
13 14 15 16 17 18 19
20 21 22 23 24 25 26
27 28

March 2022

SuMo TuWe Th Fr Sa

1 2 3 4 5
6 7 8 9 10 11 12
13 14 15 16 17 18 19
20 21 22 23 24 25 26
27 28 29 30 31