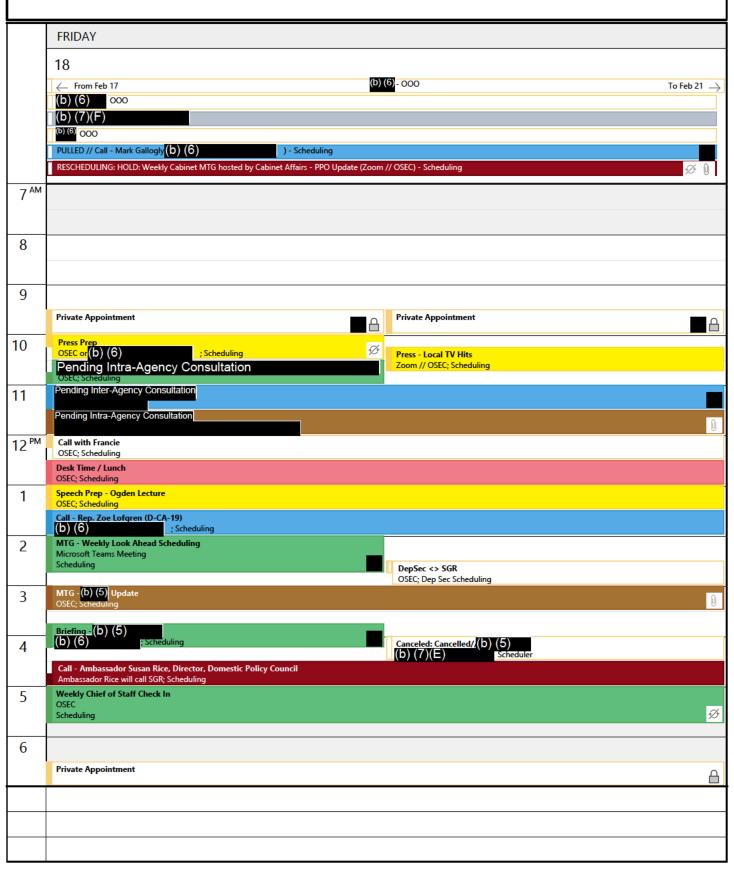

#### February 18, 2022

Friday

February 2022

SuMo TuWe Th Fr Sa

1 2 3 4 5
6 7 8 9 10 11 12
13 14 15 16 17 18 19
20 21 22 23 24 25 26
27 28
27