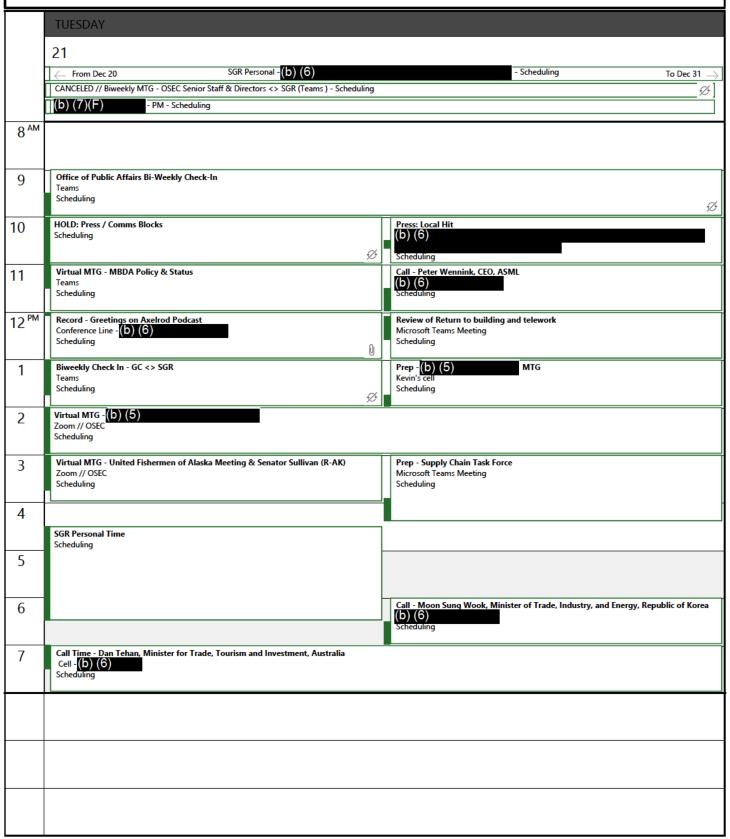

#### **December 21, 2021**

Tuesday

 December 2021
 January 2022

 SuMo TuWe Th Fr Sa
 SuMo TuWe Th Fr Sa

 5 6 7 8 9 10 11
 2 3 4 5 6 7 8

 12 13 14 15 16 17 18
 9 10 11 12 13 14 15

 19 20 21 22 23 24 25
 16 17 18 19 20 21 22

 26 27 28 29 30 31
 23 24 25 26 27 28 29

 30 31