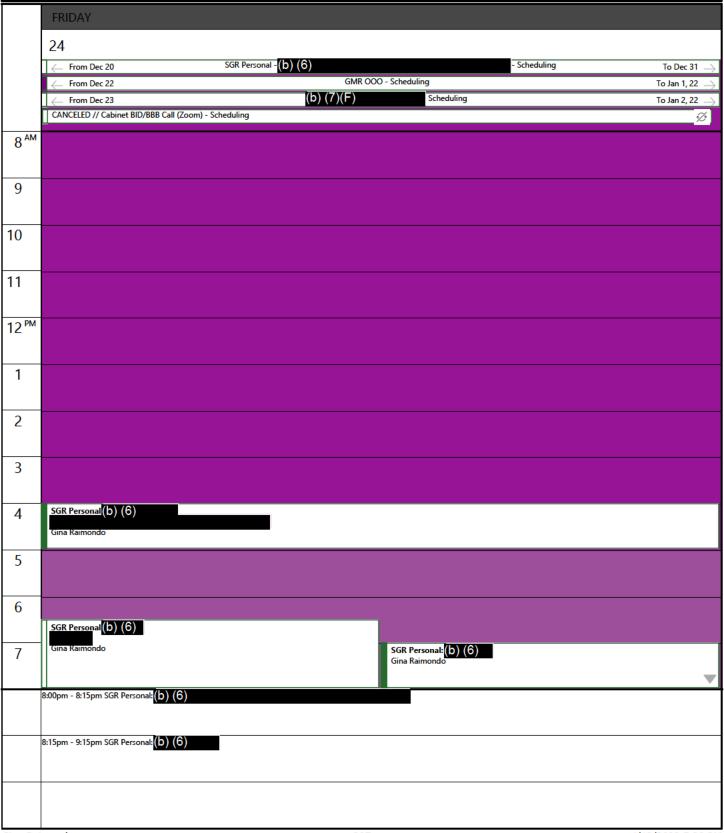

#### **December 24, 2021**

Friday

December 2021

SuMo TuWe Th Fr Sa

1 2 3 4
5 6 7 8 9 10 11
12 13 14 15 16 17 18
19 20 21 22 23 24 25
26 27 28 29 30 31

January 2022

SuMo TuWe Th Fr Sa

1 2 3 4 5 6 7 8
9 10 11 12 13 14 15
16 17 18 19 20 21 22
23 24 25 26 27 28 29
30 31