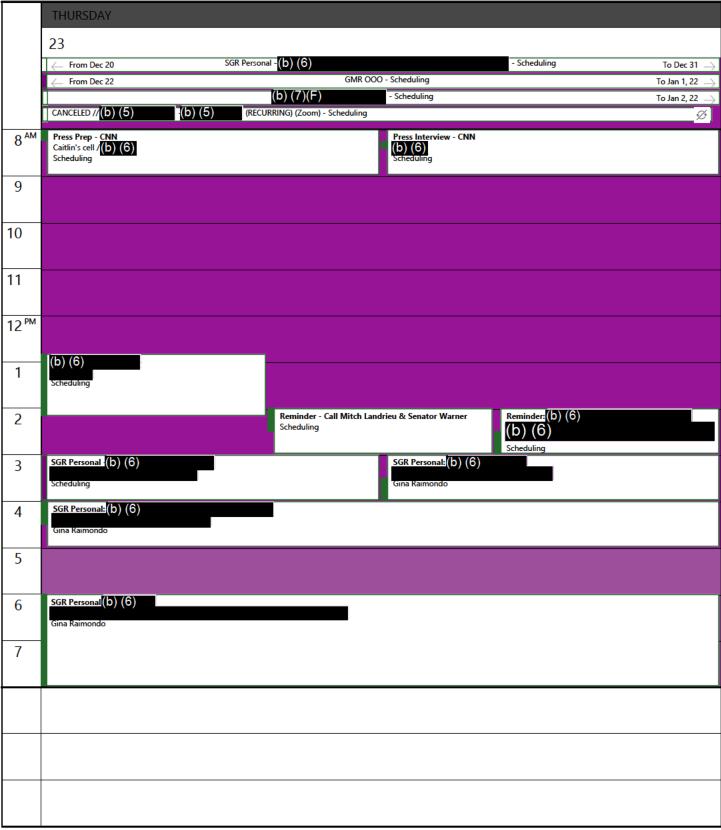

#### **December 23, 2021**

Thursday

December 2021

SuMo TuWe Th Fr Sa SuM

1 2 3 4

5 6 7 8 9 10 11 2

12 13 14 15 16 17 18 9

19 20 21 22 23 24 25

26 27 28 29 30 31 23