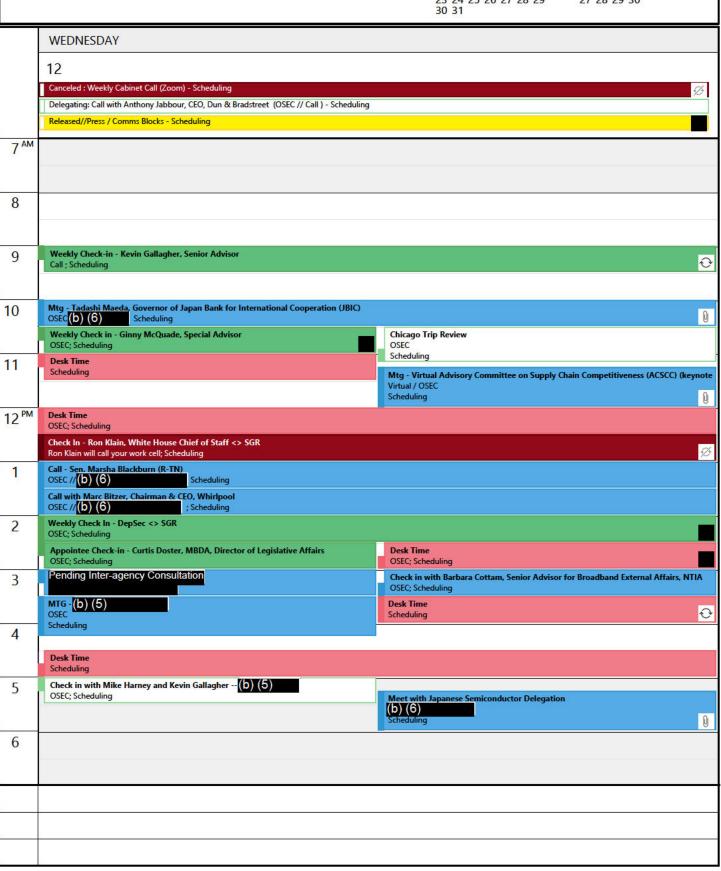

### October 12, 2022

Wednesday

October 2022

SuMo TuWe Th Fr Sa

1
2 3 4 5 6 7 8
9 10 11 12 13 14 15
16 17 18 19 20 21 22
23 24 25 26 27 28 29
30 31

November 2022

SuMo TuWe Th Fr Sa

1 2 3 4 5
6 7 8 9 10 11 12
13 14 15 16 17 18 19
20 21 22 23 24 25 26
27 28 29 30