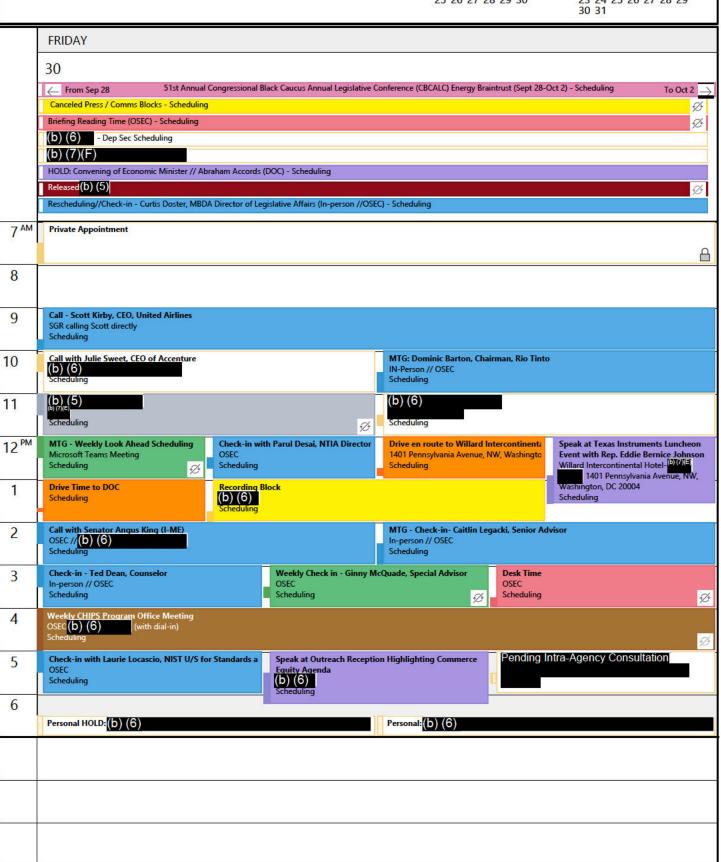

| 2301 Constitution Ave., NW 20037)                                                            |  |  |
|                 |                                                                                                                                                                  |                                                                           |                                                                         |                                                                                              |  |  |

# September 30, 2022 Friday

 Sumo TuWe Th Fr Sa
 Sumo TuWe Th Fr Sa

 1 2 3
 1 2 3

 4 5 6 7 8 9 10
 2 3 4 5 6 7 8

 11 12 13 14 15 16 17
 9 10 11 12 13 14 15

 18 19 20 21 22 23 24
 16 17 18 19 20 21 22

 25 26 27 28 29 30
 23 24 25 26 27 28 29

 30 31