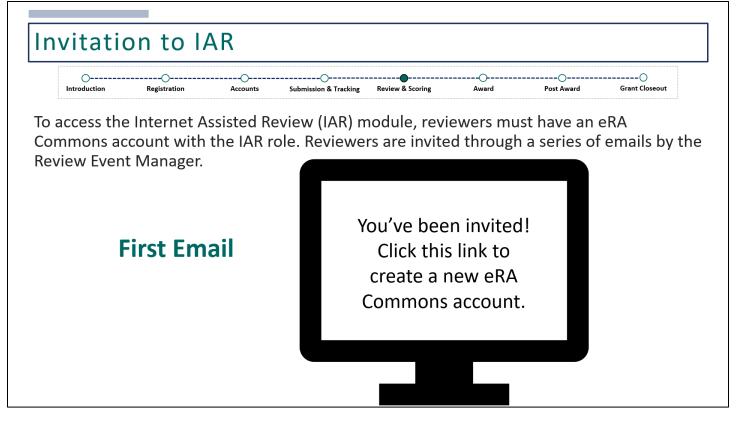

Once all critiques and scores have been submitted, the Review Event Manager will be compiling this information to generate a Summary Statement (Review Outcome).

Reviewers with an existing eRA Commons account that already have the IAR role, will receive an email letting them know that they've been invited to participate in a specific meeting. Instructions on how to access IAR will be included in this email notification.

Reviewers who do not have an existing eRA Commons account with the IAR role will receive a similar email informing the reviewer that he or she has been invited to a specific meeting with instructions on how to access IAR. However, this email will also include a link for accessing eRA Commons to begin creating a new account.