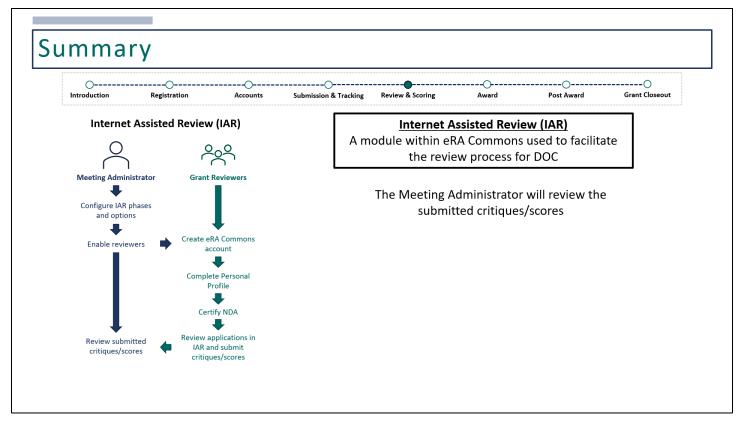

Once all critiques and scores have been submitted, the Review Event Manager will be compiling this information to generate a Summary Statement (Review Outcome).

Reviewers with an existing eRA Commons account that already have the IAR role, will receive an email letting them know that they've been invited to participate in a specific meeting. Instructions on how to access IAR will be included in this email notification.