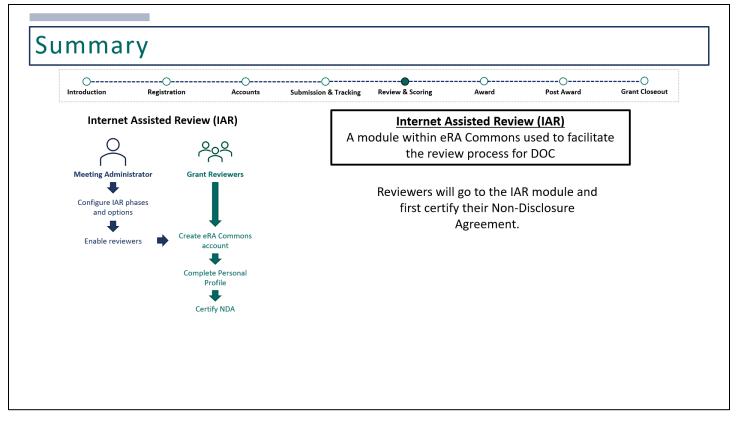

The Department of Commerce (DOC) review process facilitates the evaluation of research and non-research applications by review groups composed of reviewers with the expertise in the relevant fields.

Internet Assisted Review (IAR) is an eRA module that provides a standard process for reviewers to:

- Identify conflicts of interest
- View meeting materials
- Access grant applications
- Submit scores/critiques

| O<br>Introduction                                                                                                             | Registration                              | Accounts Submission & Track   | •                                   | <br>ward                 | O<br>Post Award            | Grant Clo                          |                                   |
|-------------------------------------------------------------------------------------------------------------------------------|-------------------------------------------|-------------------------------|-------------------------------------|--------------------------|----------------------------|------------------------------------|-----------------------------------|
| IAR<br>Internet                                                                                                               | Assisted Review                           | National Institutes of Health |                                     |                          |                            |                                    | 0 L                               |
| ternet Assisted Review                                                                                                        |                                           |                               |                                     |                          |                            |                                    |                                   |
| List of Meetings                                                                                                              | s 🕜                                       |                               |                                     |                          |                            |                                    |                                   |
|                                                                                                                               | -                                         |                               |                                     |                          |                            |                                    |                                   |
| > IAR Information                                                                                                             | d Time/ Eastern Daylight Time.            |                               |                                     |                          |                            |                                    |                                   |
| Il times are in Eastern Standard                                                                                              | d Time/ Eastern Daylight Time.<br>Results |                               |                                     |                          |                            | ₹ 🖽 <                              | 1 of 1 🗸                          |
| All times are in Eastern Standard                                                                                             |                                           | Meeting Dates/Location 🗸      | SRO Name 🗢                          | Phase 🕑 💠                | Critique<br>Due ‡          | Read Phase<br>End ‡                | 1 of 1 ∨<br>Edit Phase<br>End ≑   |
| All times are in Eastern Standard<br>Filter Table 1<br>Meeting ©<br>2023/10 ZQN1 TB-1 (01) 1                                  |                                           | ••• 08/15/2023-08/16/2023     | SRO Name ÷<br>Last Name, First Name | Phase 😧 💠<br>RECRUITMENT |                            | Read Phase                         | Edit Phase                        |
| All times are in Eastern Standard<br>Filter Table 1<br>Meeting ÷<br>2023/10 ZQN1 TB-1 (01) 1<br>Oceanic and Atmospheric Reser | Results                                   | ••• 08/15/2023-08/16/2023     |                                     |                          | Due \$ 10/01/2023 05:00 PM | Read Phase<br>End \$<br>11/01/2023 | Edit Phase<br>End ≑<br>12/01/2023 |
| Il times are in Eastern Standard<br>Filter Table 1<br>Meeting \$<br>2023/10 ZQN1 TB-1 (01) 1<br>Dceanic and Atmospheric Resec | Results                                   | ••• 08/15/2023-08/16/2023     |                                     |                          | Due \$ 10/01/2023 05:00 PM | Read Phase<br>End \$<br>11/01/2023 | Edit Phase<br>End ≑<br>12/01/2023 |

This is what the Internet Assisted Review (IAR) module looks like for grant reviewers. The Competition Manager at DOC will initiate the review process (review event).

| Recruitment Phase<br><i>(optional)</i>     | Submit Phase                                                                 | Read Phase                                                                  | Edit Phase<br>(optional)                                                  |
|--------------------------------------------|------------------------------------------------------------------------------|-----------------------------------------------------------------------------|---------------------------------------------------------------------------|
| Used to determine<br>conflicts of interest | Used to submit<br>critiques and scores<br>for their assigned<br>applications | Used to view the<br>critiques and scores<br>submitted by other<br>reviewers | Used to submit<br>updated critiques<br>for their assigned<br>applications |

All meeting phases are established by the Review Event Manager at DOC.

The Recruitment Phase is an optional phase, used at the discretion of the Review Event Manager, usually taking place before the start of a meeting. Potential reviewers can be enabled to participate in the Recruitment Phase, where they can self-identify any conflicts of interest before being selected as reviewers and being given access to applications in the meeting.