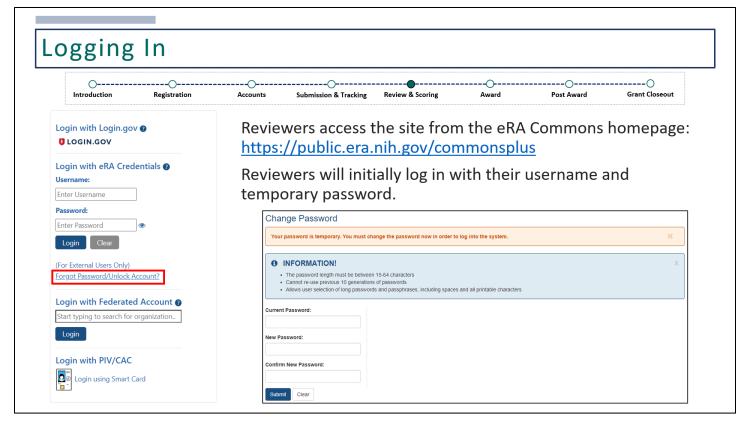

| OOO<br>Introduction Registration                                                                                                       | Accounts Submission & Tracking Review & Scoring Award Post Award Grant Closeout                                                         |
|----------------------------------------------------------------------------------------------------------------------------------------|-----------------------------------------------------------------------------------------------------------------------------------------|
| Login with Login.gov 🕖                                                                                                                 | Reviewers access the site from the eRA Commons homepage:                                                                                |
| UOGIN.GOV                                                                                                                              | https://public.era.nih.gov/commonsplus                                                                                                  |
| Login with eRA Credentials 👔                                                                                                           |                                                                                                                                         |
| · ·                                                                                                                                    | Reviewers will initially log in with their username and                                                                                 |
| Osername:                                                                                                                              | , 0                                                                                                                                     |
|                                                                                                                                        |                                                                                                                                         |
| Enter Username                                                                                                                         | temporary password.                                                                                                                     |
| Enter Username Password:                                                                                                               | temporary password. Change Password                                                                                                     |
| Enter Username Password:                                                                                                               | temporary password.                                                                                                                     |
| Enter Username Password: Enter Password Clear                                                                                          | temporary password. Change Password                                                                                                     |
|                                                                                                                                        | temporary password.<br>Change Password<br>Your password is temporary. You must change the password now in order to log into the system. |
| Enter Username Password: Enter Password Clear (For External Users Only) Forgot Password/Unlock Account?                                | temporary password.<br>Change Password<br>Your password is temporary. You must change the password now in order to log into the system. |
| Enter Username Password: Enter Password Clear (For External Users Only) Forgot Password/Unlock Account? Login with Federated Account @ | temporary password.<br>Change Password<br>Your password is temporary. You must change the password now in order to log into the system. |
| Enter Username Password: Enter Password Clear (For External Users Only) Forgot Password/Unlock Account?                                | temporary password.<br>Change Password<br>Ver password is temporary. You must change the password now in order to log into the system.  |

With the username and temporary password, reviewers will log into eRA Commons via the URL provided on this slide. Immediately after, reviewers will be prompted to change their temporary password.

Temporary passwords are valid for 48 hours and are set to expire. If you do not login within 48 hours or need a new temporary password for any reason, you can click on the 'Forgot Password/Unlock Account?' link to request for a new temporary password.