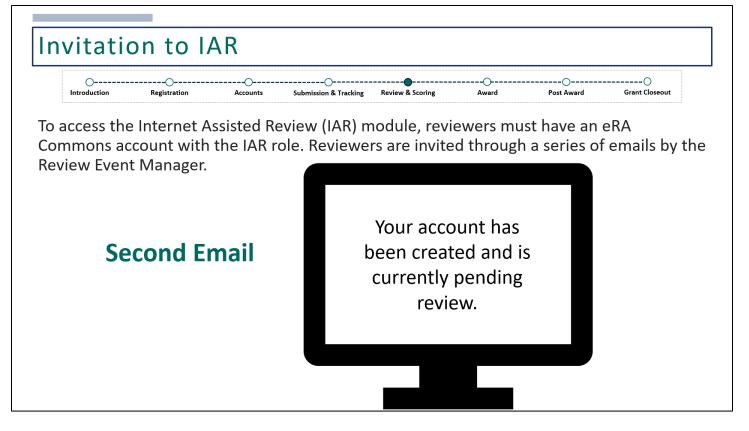

At the completion of this step, the reviewer will receive a second email.

The second email will confirm the reviewer's completion of the account creation. eRA's data quality department will evaluate the account request, and when the request is approved, a third email is sent to the reviewer.