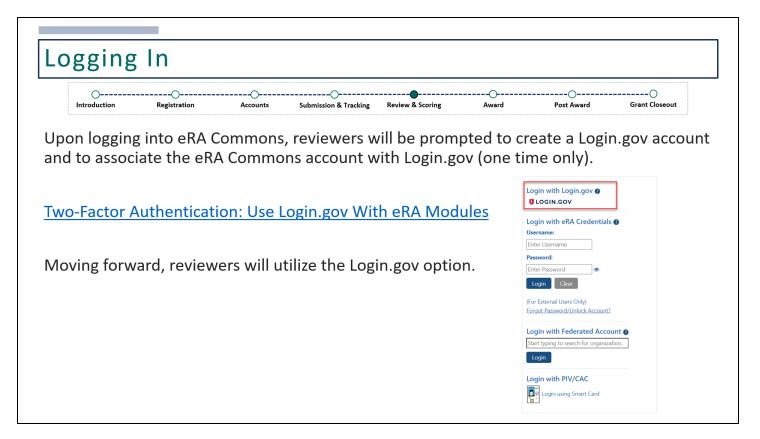

Once logged in, reviewers will be prompted to create a Login.gov account and to associate their newly established eRA Commons account with Login.gov.

eRA has begun moving to two-factor authentication for accessing its external modules, meaning that login will require something you know (such as a password) and something you have (such as a phone or other device).

Reviewers are required to set up their accounts with Login.gov. This is a one-time process. If you already have a Login.gov account, you can associate your existing account with your eRA Commons account.

Information on how to set up two-factor authentication can be found via: <u>Two-Factor Authentication: Use Login.gov</u> <u>With eRA Modules</u>

After this initial set up is complete, reviewers will utilize the Login.gov option when logging in.