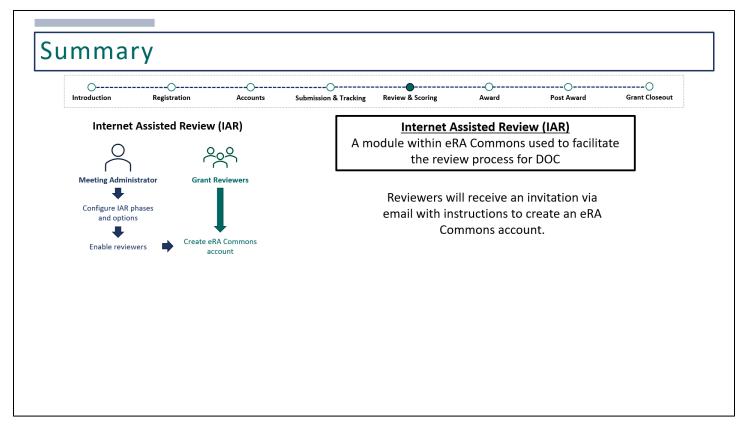

Once all critiques and scores have been submitted, the Review Event Manager will be compiling this information to generate a Summary Statement (Review Outcome).

Reviewers with an existing eRA Commons account that already have the IAR role, will receive an email letting them know that they've been invited to participate in a specific meeting. Instructions on how to access IAR will be included in this email notification.

Reviewers who do not have an existing eRA Commons account with the IAR role will receive a similar email informing the reviewer that he or she has been invited to a specific meeting with instructions on how to access IAR. However, this email will also include a link for accessing eRA Commons to begin creating a new account.