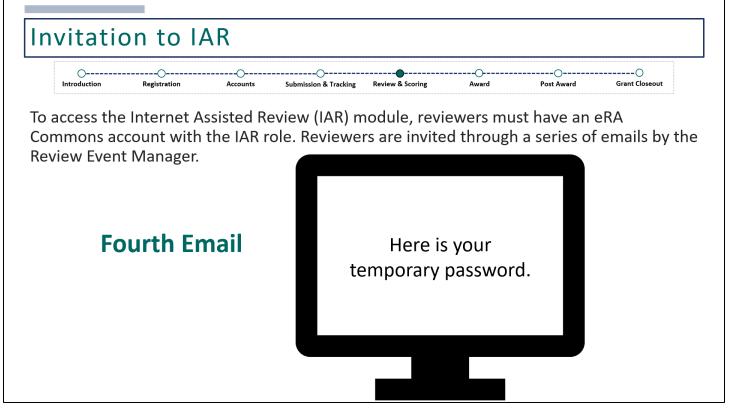

The third email notifies the reviewer that his or her account is now active. This email will include the reviewer's new eRA Commons username or user ID, which will be used to log into eRA Commons.

Lastly, the fourth email will follow shortly after and will include a temporary password. For security purposes, the username and temporary password will never be sent in the same email.