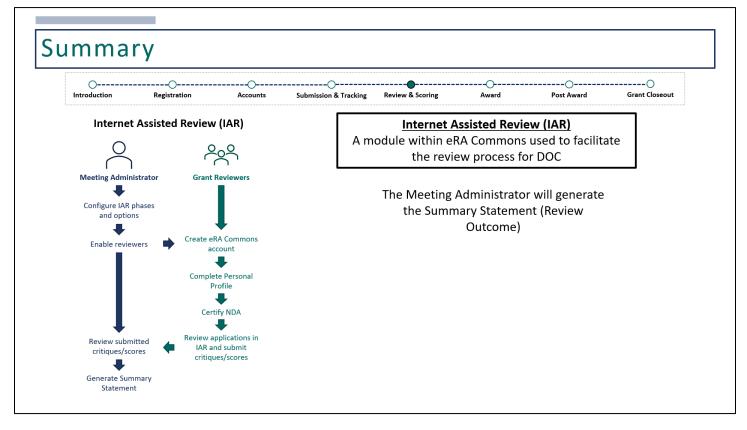

Once all critiques and scores have been submitted, the Review Event Manager will be compiling this information to generate a Summary Statement (Review Outcome).

Reviewers with an existing eRA Commons account that already have the IAR role, will receive an email letting them know that they've been invited to participate in a specific meeting. Instructions on how to access IAR will be included in this email notification.