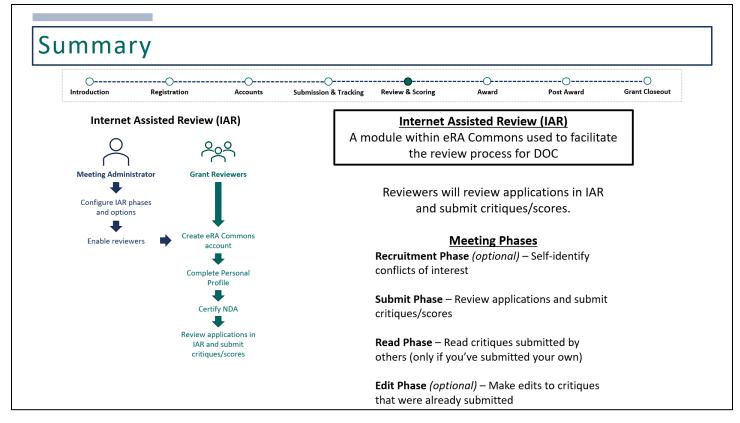

This is what the Internet Assisted Review (IAR) module looks like for grant reviewers. The Competition Manager at DOC will initiate the review process (review event).

| Recruitment Phase<br><i>(optional)</i>     | Submit Phase                                                                 | Read Phase                                                                  | Edit Phase<br>(optional)                                                  |
|--------------------------------------------|------------------------------------------------------------------------------|-----------------------------------------------------------------------------|---------------------------------------------------------------------------|
| Used to determine<br>conflicts of interest | Used to submit<br>critiques and scores<br>for their assigned<br>applications | Used to view the<br>critiques and scores<br>submitted by other<br>reviewers | Used to submit<br>updated critiques<br>for their assigned<br>applications |

All meeting phases are established by the Review Event Manager at DOC.

The Recruitment Phase is an optional phase, used at the discretion of the Review Event Manager, usually taking place before the start of a meeting. Potential reviewers can be enabled to participate in the Recruitment Phase, where they can self-identify any conflicts of interest before being selected as reviewers and being given access to applications in the meeting.

During the Submit Phase, reviewers will have the ability to access meeting materials, start reviewing the assigned applications, and submit critiques and scores for their assigned applications. Reviewers may view their own critiques and scores that have been submitted but cannot read the critiques of other reviewers at this time. Access to the critiques of other reviewers is restricted during this phase to ensure that reviewers begin the process with independently developed opinions.

During the Read Phase, reviewers who have already submitted critiques for their assigned applications may view the critiques and scores of other reviewers. Reviewers may also submit late critiques if they have not done so in the Submit Phase; however, reviewers cannot modify or resubmit critiques/scores once they submit during this phase.

The Edit Phase is another optional phase, also used at the discretion of the Review Event Manager. During this phase, reviewers may submit updated critiques for their assigned applications and may read critiques submitted by themselves as well as other reviewers.